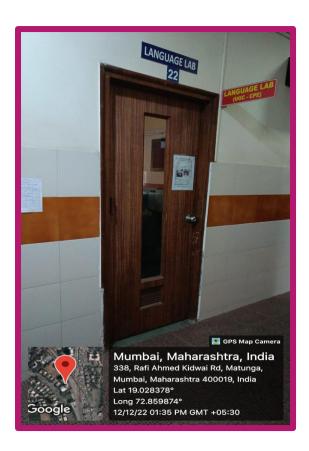

#### LANGUAGE LAB

Principal
Sunanda Pravin Gambhirchand
College of Nursing
338, R. A. Kidwai Road,
Matunga, Mumbai - 400 019.