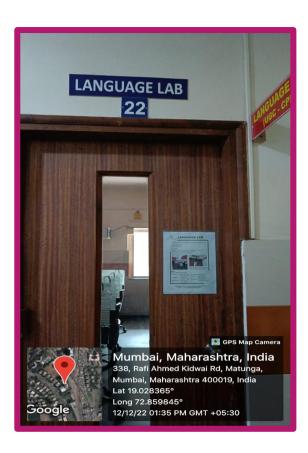

#### LANGUAGE LAB

Principal
Sunanda Pravin Gambhirchand
College of Nursing
338, R. A. Kidwai Road,
Matunga, Mumbai - 400 019.